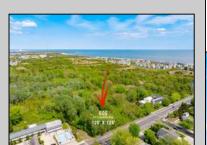

## **COMMENTS**

Rare Opportunity to own a large 125 x 125 lot in Cape May with an opportunity to Build your own Custom Home on the Island. Located within blocks of the Cape May Harbor and Marina District and neighbooring up against Preserved Land. Walk to several shops, The South Jersey and Cape May Marina\'s and Restaurants like the nostalgic Lobster House, Mayer\'s, C-View, and Lucky Bones in addition to several others. Uniquely the Adjacent lot is also available to purchase. Seller is working with a land development engineer and the state of New Jersey for clear interpretations of building on one of the last vacant lots in the District. Come visit and walk this Unique tranquil lot.