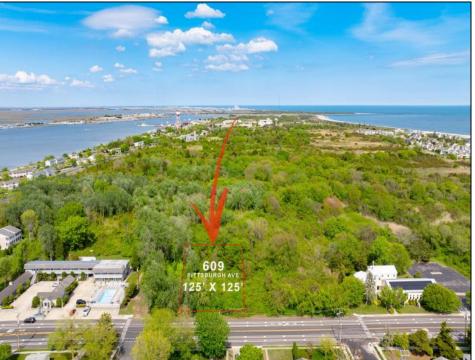

## **COMMENTS**

Rare Opportunity to own a large 125 x 125 lot in Cape May with an opportunity to Build your own Custom Home on the Island. Located within blocks of the Cape May Harbor and Marina District and neighbooring up against Preserved Land. Walk to several shops, The South Jersey and Cape May Marina\'s and Restaurants like the nostalgic Lobster House, Mayer\'s, C-View, and Lucky Bones in addition to several others. Uniquely the Adjacent lot is also available to purchase. Seller is working with a land development engineer and the state of New Jersey for clear interpretations of building on one of the last vacant lots in the District. Come visit and walk this Unique tranquil lot.