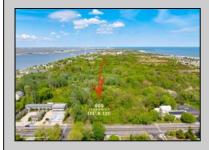

## **COMMENTS**

Rare Opportunity to own a large 125 x 125 lot in Cape May with an opportunity to Build your own Custom Home on the Island. Located within blocks of the Cape May Harbor and Marina District and neighbooring up against Preserved Land. Walk to several shops, The South Jersey and Cape May Marina\'s and Restaurants like the nostalgic Lobster House, Mayer\'s, C-View, and Lucky Bones in addition to several others. Uniquely the Adjacent lot is also available to purchase. Seller is working with a land development engineer and the state of New Jersey for clear interpretations of building on one of the last vacant lots in the District. Come visit and walk this Unique tranquil lot.