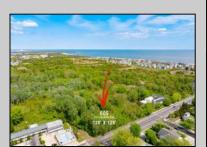

## **COMMENTS**

Rare Opportunity to own a large 125 x 125 lot in Cape May with an opportunity to Build your own Custom Home on the Island. Located within blocks of the Cape May Harbor and Marina District and neighbooring up against Preserved Land. Walk to several shops, The South Jersey and Cape May Marina\'s and Restaurants like the nostalgic Lobster House, Mayer\'s, C-View, and Lucky Bones in addition to several others. Uniquely the Adjacent lot is also available to purchase. Seller is working with a land development engineer and the state of New Jersey for clear interpretations of building on one of the last vacant lots in the District. Come visit and walk this Unique tranquil lot.