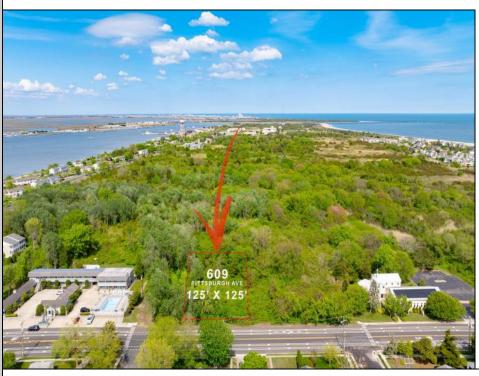

## 609 Pittsburgh Cape May, NJ 08204

Asking \$1,500,000.00

## COMMENTS

Rare Opportunity to own a large 125 x 125 lot in Cape May with an opportunity to Build your own Custom Home on the Island. Located within blocks of the Cape May Harbor and Marina District and neighbooring up against Preserved Land. Walk to several shops, The South Jersey and Cape May Marina\'s and Restaurants like the nostalgic Lobster House, Mayer\'s, C-View, and Lucky Bones in addition to several others. Uniquely the Adjacent lot is also available to purchase. Seller is working with a land development engineer and the state of New Jersey for clear interpretations of building on one of the last vacant lots in the District. Come visit and walk this Unique tranquil lot.