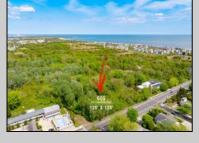

## 609 Pittsburgh Cape May, NJ 08204

Asking \$1,500,000.00

## COMMENTS

Rare Opportunity to own a large 125 x 125 lot in Cape May with an opportunity to Build your own Custom Home on the Island. Located within blocks of the Cape May Harbor and Marina District and neighbooring up against Preserved Land. Walk to several shops, The South Jersey and Cape May Marina\'s and Restaurants like the nostalgic Lobster House, Mayer\'s, C-View, and Lucky Bones in addition to several others. Uniquely the Adjacent lot is also available to purchase. Seller is working with a land development engineer and the state of New Jersey for clear interpretations of building on one of the last vacant lots in the District. Come visit and walk this Unique tranquil lot.