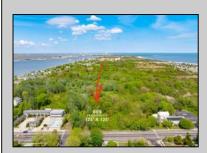

## 609 Pittsburgh Cape May, NJ 08204

Asking \$1,500,000.00

## COMMENTS

Rare Opportunity to own a large 125 x 125 lot in Cape May with an opportunity to Build your own Custom Home on the Island. Located within blocks of the Cape May Harbor and Marina District and neighbooring up against Preserved Land. Walk to several shops, The South Jersey and Cape May Marina's and Restaurants like the nostalgic Lobster House, Mayer's, C-View, and Lucky Bones in addition to several others. Uniquely the Adjacent lot is also available to purchase. Seller is working with a land development engineer and the state of New Jersey for clear interpretations of building on one of the last vacant lots in the District. Come visit and walk this Unique tranquil lot.