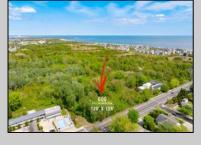

## 609 Pittsburgh Cape May, NJ 08204

Asking \$1,500,000.00

## COMMENTS

Rare Opportunity to own a large 125 x 125 lot in Cape May with an opportunity to Build your own Custom Home on the Island. Located within blocks of the Cape May Harbor and Marina District and neighbooring up against Preserved Land. Walk to several shops, The South Jersey and Cape May Marina's and Restaurants like the nostalgic Lobster House, Mayer's, C-View, and Lucky Bones in addition to several others. Uniquely the Adjacent lot is also available to purchase. Seller is working with a land development engineer and the state of New Jersey for clear interpretations of building on one of the last vacant lots in the District. Come visit and walk this Unique tranquil lot.