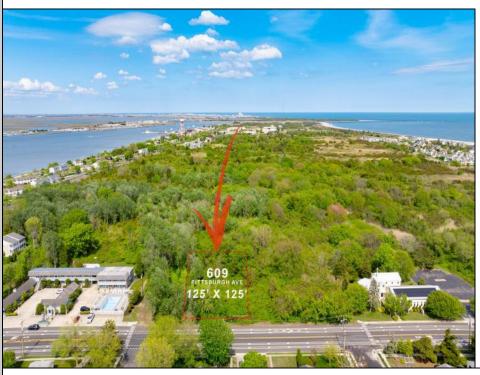

## 609 Pittsburgh Cape May, NJ 08204

Asking \$1,500,000.00

## COMMENTS

Rare Opportunity to own a large 125 x 125 lot in Cape May with an opportunity to Build your own Custom Home on the Island. Located within blocks of the Cape May Harbor and Marina District and neighbooring up against Preserved Land. Walk to several shops, The South Jersey and Cape May Marina's and Restaurants like the nostalgic Lobster House, Mayer's, C-View, and Lucky Bones in addition to several others. Uniquely the Adjacent lot is also available to purchase. Seller is working with a land development engineer and the state of New Jersey for clear interpretations of building on one of the last vacant lots in the District. Come visit and walk this Unique tranquil lot.