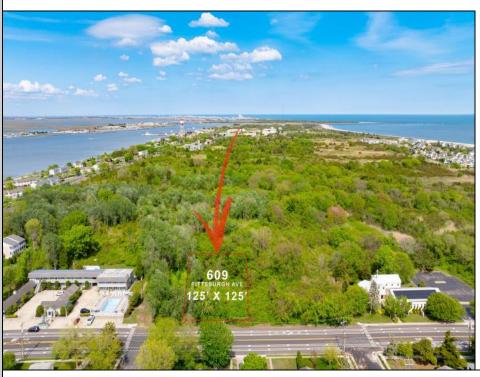

## 609 Pittsburgh Cape May, NJ 08204

Asking \$1,500,000.00

## COMMENTS

Rare Opportunity to own a large 125 x 125 lot in Cape May with an opportunity to Build your own Custom Home on the Island. Located within blocks of the Cape May Harbor and Marina District and neighbooring up against Preserved Land. Walk to several shops, The South Jersey and Cape May Marina\'s and Restaurants like the nostalgic Lobster House, Mayer\'s, C-View, and Lucky Bones in addition to several others. Uniquely the Adjacent lot is also available to purchase. Seller is working with a land development engineer and the state of New Jersey for clear interpretations of building on one of the last vacant lots in the District. Come visit and walk this Unique tranquil lot.