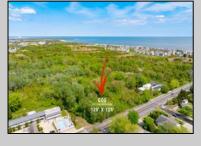

## 609 Pittsburgh Cape May, NJ 08204

Asking \$1,500,000.00

## COMMENTS

Rare Opportunity to own a large 125 x 125 lot in Cape May with an opportunity to Build your own Custom Home on the Island. Located within blocks of the Cape May Harbor and Marina District and neighbooring up against Preserved Land. Walk to several shops, The South Jersey and Cape May Marina\'s and Restaurants like the nostalgic Lobster House, Mayer\'s, C-View, and Lucky Bones in addition to several others. Uniquely the Adjacent lot is also available to purchase. Seller is working with a land development engineer and the state of New Jersey for clear interpretations of building on one of the last vacant lots in the District. Come visit and walk this Unique tranquil lot.