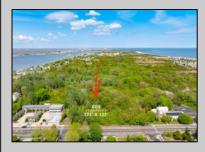

## **COMMENTS**

Rare Opportunity to own a large 125 x 125 lot in Cape May with an opportunity to Build your own Custom Home on the Island. Located within blocks of the Cape May Harbor and Marina District and neighbooring up against Preserved Land. Walk to several shops, The South Jersey and Cape May Marina\'s and Restaurants like the nostalgic Lobster House, Mayer\'s, C-View, and Lucky Bones in addition to several others. Uniquely the Adjacent lot is also available to purchase. Seller is working with a land development engineer and the state of New Jersey for clear interpretations of building on one of the last vacant lots in the District. Come visit and walk this Unique tranquil lot.