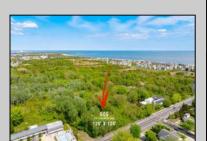

## **COMMENTS**

Rare Opportunity to own a large 125 x 125 lot in Cape May with an opportunity to Build your own Custom Home on the Island. Located within blocks of the Cape May Harbor and Marina District and neighbooring up against Preserved Land. Walk to several shops, The South Jersey and Cape May Marina\'s and Restaurants like the nostalgic Lobster House, Mayer\'s, C-View, and Lucky Bones in addition to several others. Uniquely the Adjacent lot is also available to purchase. Seller is working with a land development engineer and the state of New Jersey for clear interpretations of building on one of the last vacant lots in the District. Come visit and walk this Unique tranquil lot.