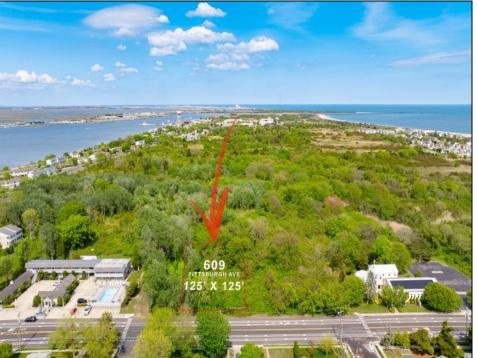

## **COMMENTS**

Rare Opportunity to own a large 125 x 125 lot in Cape May with an opportunity to Build your own Custom Home on the Island. Located within blocks of the Cape May Harbor and Marina District and neighbooring up against Preserved Land. Walk to several shops, The South Jersey and Cape May Marina\'s and Restaurants like the nostalgic Lobster House, Mayer\'s, C-View, and Lucky Bones in addition to several others. Uniquely the Adjacent lot is also available to purchase. Seller is working with a land development engineer and the state of New Jersey for clear interpretations of building on one of the last vacant lots in the District. Come visit and walk this Unique tranquil lot.