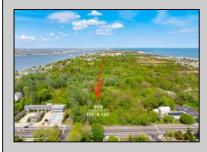

## **COMMENTS**

Rare Opportunity to own a large 125 x 125 lot in Cape May with an opportunity to Build your own Custom Home on the Island. Located within blocks of the Cape May Harbor and Marina District and neighbooring up against Preserved Land. Walk to several shops, The South Jersey and Cape May Marina\'s and Restaurants like the nostalgic Lobster House, Mayer\'s, C-View, and Lucky Bones in addition to several others. Uniquely the Adjacent lot is also available to purchase. Seller is working with a land development engineer and the state of New Jersey for clear interpretations of building on one of the last vacant lots in the District. Come visit and walk this Unique tranquil lot.