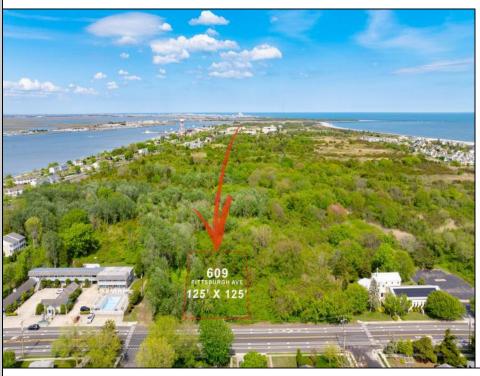

## 609 Pittsburgh Cape May, NJ 08204

Asking \$1,500,000.00

## COMMENTS

Rare Opportunity to own a large 125 x 125 lot in Cape May with an opportunity to Build your own Custom Home on the Island. Located within blocks of the Cape May Harbor and Marina District and neighbooring up against Preserved Land. Walk to several shops, The South Jersey and Cape May Marina\'s and Restaurants like the nostalgic Lobster House, Mayer\'s, C-View, and Lucky Bones in addition to several others. Uniquely the Adjacent lot is also available to purchase. Seller is working with a land development engineer and the state of New Jersey for clear interpretations of building on one of the last vacant lots in the District. Come visit and walk this Unique tranquil lot.