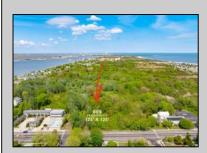

## 609 Pittsburgh Cape May, NJ 08204

Asking \$1,500,000.00

## COMMENTS

Rare Opportunity to own a large 125 x 125 lot in Cape May with an opportunity to Build your own Custom Home on the Island. Located within blocks of the Cape May Harbor and Marina District and neighbooring up against Preserved Land. Walk to several shops, The South Jersey and Cape May Marina\'s and Restaurants like the nostalgic Lobster House, Mayer\'s, C-View, and Lucky Bones in addition to several others. Uniquely the Adjacent lot is also available to purchase. Seller is working with a land development engineer and the state of New Jersey for clear interpretations of building on one of the last vacant lots in the District. Come visit and walk this Unique tranquil lot.