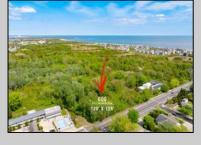

## 609 Pittsburgh Cape May, NJ 08204

Asking \$1,500,000.00

## COMMENTS

Rare Opportunity to own a large 125 x 125 lot in Cape May with an opportunity to Build your own Custom Home on the Island. Located within blocks of the Cape May Harbor and Marina District and neighbooring up against Preserved Land. Walk to several shops, The South Jersey and Cape May Marina\'s and Restaurants like the nostalgic Lobster House, Mayer\'s, C-View, and Lucky Bones in addition to several others. Uniquely the Adjacent lot is also available to purchase. Seller is working with a land development engineer and the state of New Jersey for clear interpretations of building on one of the last vacant lots in the District. Come visit and walk this Unique tranquil lot.