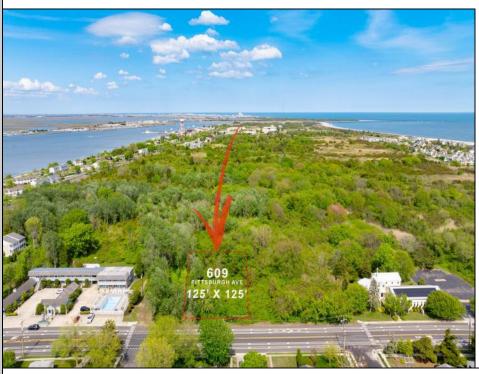

## 609 Pittsburgh Cape May, NJ 08204

Asking \$1,500,000.00

## COMMENTS

Rare Opportunity to own a large 125 x 125 lot in Cape May with an opportunity to Build your own Custom Home on the Island. Located within blocks of the Cape May Harbor and Marina District and neighbooring up against Preserved Land. Walk to several shops, The South Jersey and Cape May Marina\'s and Restaurants like the nostalgic Lobster House, Mayer\'s, C-View, and Lucky Bones in addition to several others. Uniquely the Adjacent lot is also available to purchase. Seller is working with a land development engineer and the state of New Jersey for clear interpretations of building on one of the last vacant lots in the District. Come visit and walk this Unique tranquil lot.