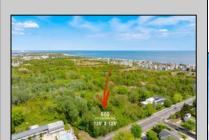

## **COMMENTS**

Rare Opportunity to own a large 125 x 125 lot in Cape May with an opportunity to Build your own Custom Home on the Island. Located within blocks of the Cape May Harbor and Marina District and neighbooring up against Preserved Land. Seller has DEP Letter of Interpretation to build on this site as Freshwater Wetlands/Waters Boundary Line has been verified by NJDEP as reflected in the survey. Walk to several shops, The South Jersey and Cape May Marina\'s and Restaurants like the nostalgic Lobster House, Mayer\'s, C-View, and Lucky Bones in addition to several others. Uniquely the Adjacent lot is also available to purchase. Come visit and walk this Unique tranquil lot.