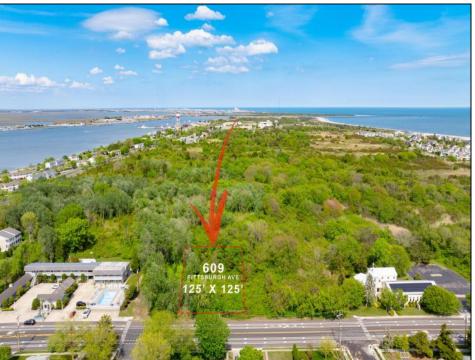

## **COMMENTS**

Rare Opportunity to own a large 125 x 125 lot in Cape May with an opportunity to Build your own Custom Home on the Island. Located within blocks of the Cape May Harbor and Marina District and neighbooring up against Preserved Land. Seller has DEP Letter of Interpretation to build on this site as Freshwater Wetlands/Waters Boundary Line has been verified by NJDEP as reflected in the survey. Walk to several shops, The South Jersey and Cape May Marina\'s and Restaurants like the nostalgic Lobster House, Mayer\'s, C-View, and Lucky Bones in addition to several others. Uniquely the Adjacent lot is also available to purchase. Come visit and walk this Unique tranquil lot.