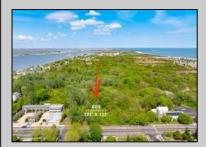

## **COMMENTS**

Rare Opportunity to own a large 125 x 125 lot in Cape May with an opportunity to Build your own Custom Home on the Island. Located within blocks of the Cape May Harbor and Marina District and neighbooring up against Preserved Land. Walk to several shops, The South Jersey and Cape May Marina\'s and Restaurants like the nostalgic Lobster House, Mayer\'s, C-View, and Lucky Bones in addition to several others. Uniquely the Adjacent lot is also available to purchase. Seller is working with a land development engineer and the state of New Jersey for clear interpretations of building on one of the last vacant lots in the District. Come visit and walk this Unique tranquil lot.