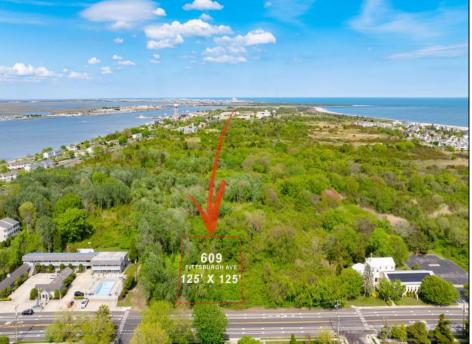

## **COMMENTS**

Rare Opportunity to own a large 125 x 125 lot in Cape May with an opportunity to Build your own Custom Home on the Island. Located within blocks of the Cape May Harbor and Marina District and neighbooring up against Preserved Land. Walk to several shops, The South Jersey and Cape May Marina\'s and Restaurants like the nostalgic Lobster House, Mayer\'s, C-View, and Lucky Bones in addition to several others. Uniquely the Adjacent lot is also available to purchase. Seller is working with a land development engineer and the state of New Jersey for clear interpretations of building on one of the last vacant lots in the District. Come visit and walk this Unique tranquil lot.