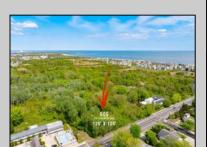

## **COMMENTS**

Rare Opportunity to own a large 125 x 125 lot in Cape May with an opportunity to Build your own Custom Home on the Island. Located within blocks of the Cape May Harbor and Marina District and neighbooring up against Preserved Land. Walk to several shops, The South Jersey and Cape May Marina\'s and Restaurants like the nostalgic Lobster House, Mayer\'s, C-View, and Lucky Bones in addition to several others. Uniquely the Adjacent lot is also available to purchase. Seller is working with a land development engineer and the state of New Jersey for clear interpretations of building on one of the last vacant lots in the District. Come visit and walk this Unique tranquil lot.