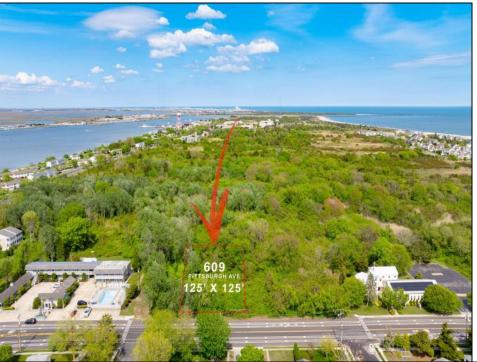

## **COMMENTS**

Rare Opportunity to own a large 125 x 125 lot in Cape May with an opportunity to Build your own Custom Home on the Island. Located within blocks of the Cape May Harbor and Marina District and neighbooring up against Preserved Land. Walk to several shops, The South Jersey and Cape May Marina\'s and Restaurants like the nostalgic Lobster House, Mayer\'s, C-View, and Lucky Bones in addition to several others. Uniquely the Adjacent lot is also available to purchase. Seller is working with a land development engineer and the state of New Jersey for clear interpretations of building on one of the last vacant lots in the District. Come visit and walk this Unique tranquil lot.