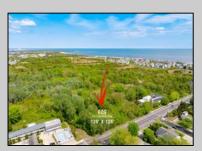

## **COMMENTS**

Rare Opportunity to own a large 125 x 125 lot in Cape May with an opportunity to Build your own Custom Home on the Island. Located within blocks of the Cape May Harbor and Marina District and neighbooring up against Preserved Land. Walk to several shops, The South Jersey and Cape May Marina\'s and Restaurants like the nostalgic Lobster House, Mayer\'s, C-View, and Lucky Bones in addition to several others. Uniquely the Adjacent lot is also available to purchase. Seller is working with a land development engineer and the state of New Jersey for clear interpretations of building on one of the last vacant lots in the District. Come visit and walk this Unique tranquil lot.