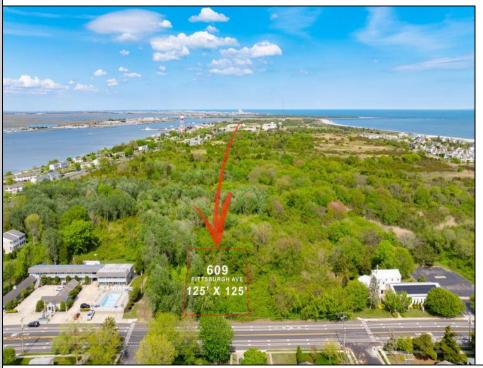

## **COMMENTS**

Rare Opportunity to own a large 125 x 125 lot in Cape May with an opportunity to Build your own Custom Home on the Island. Located within blocks of the Cape May Harbor and Marina District and neighbooring up against Preserved Land. Walk to several shops, The South Jersey and Cape May Marina\'s and Restaurants like the nostalgic Lobster House, Mayer\'s, C-View, and Lucky Bones in addition to several others. Uniquely the Adjacent lot is also available to purchase. Seller is working with a land development engineer and the state of New Jersey for clear interpretations of building on one of the last vacant lots in the District. Come visit and walk this Unique tranquil lot.