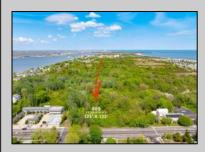

## **COMMENTS**

Rare Opportunity to own a large 125 x 125 lot in Cape May with an opportunity to Build your own Custom Home on the Island. Located within blocks of the Cape May Harbor and Marina District and neighbooring up against Preserved Land. Walk to several shops, The South Jersey and Cape May Marina\'s and Restaurants like the nostalgic Lobster House, Mayer\'s, C-View, and Lucky Bones in addition to several others. Uniquely the Adjacent lot is also available to purchase. Seller is working with a land development engineer and the state of New Jersey for clear interpretations of building on one of the last vacant lots in the District. Come visit and walk this Unique tranquil lot.