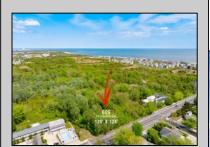

## **COMMENTS**

Rare Opportunity to own a large 125 x 125 lot in Cape May with an opportunity to Build your own Custom Home on the Island. Located within blocks of the Cape May Harbor and Marina District and neighbooring up against Preserved Land. Walk to several shops, The South Jersey and Cape May Marina\'s and Restaurants like the nostalgic Lobster House, Mayer\'s, C-View, and Lucky Bones in addition to several others. Uniquely the Adjacent lot is also available to purchase. Seller is working with a land development engineer and the state of New Jersey for clear interpretations of building on one of the last vacant lots in the District. Come visit and walk this Unique tranquil lot.