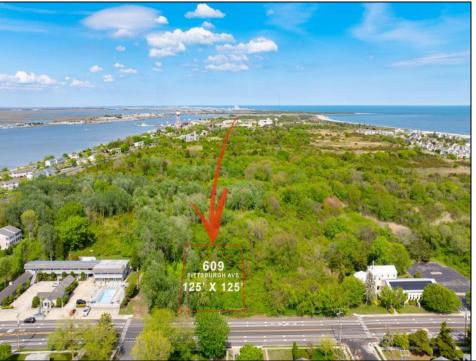

## **COMMENTS**

Rare Opportunity to own a large 125 x 125 lot in Cape May with an opportunity to Build your own Custom Home on the Island. Located within blocks of the Cape May Harbor and Marina District and neighbooring up against Preserved Land. Walk to several shops, The South Jersey and Cape May Marina\'s and Restaurants like the nostalgic Lobster House, Mayer\'s, C-View, and Lucky Bones in addition to several others. Uniquely the Adjacent lot is also available to purchase. Seller is working with a land development engineer and the state of New Jersey for clear interpretations of building on one of the last vacant lots in the District. Come visit and walk this Unique tranquil lot.