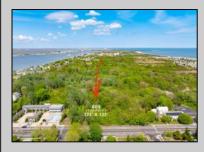

## 609 Pittsburgh Cape May, NJ 08204

## **COMMENTS**

Rare Opportunity to own a large 125 x 125 lot in Cape May with an opportunity to Build your own Custom Home on the Island. Located within blocks of the Cape May Harbor and Marina District and neighbooring up against Preserved Land. Walk to several shops, The South Jersey and Cape May Marina\'s and Restaurants like the nostalgic Lobster House, Mayer\'s, C-View, and Lucky Bones in addition to several others. Uniquely the Adjacent lot is also available to purchase. Seller is working with a land development engineer and the state of New Jersey for clear interpretations of building on one of the last vacant lots in the District. Come visit and walk this Unique tranquil lot.