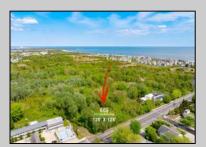

## 609 Pittsburgh Cape May, NJ 08204

## **COMMENTS**

Rare Opportunity to own a large 125 x 125 lot in Cape May with an opportunity to Build your own Custom Home on the Island. Located within blocks of the Cape May Harbor and Marina District and neighbooring up against Preserved Land. Walk to several shops, The South Jersey and Cape May Marina\'s and Restaurants like the nostalgic Lobster House, Mayer\'s, C-View, and Lucky Bones in addition to several others. Uniquely the Adjacent lot is also available to purchase. Seller is working with a land development engineer and the state of New Jersey for clear interpretations of building on one of the last vacant lots in the District. Come visit and walk this Unique tranquil lot.