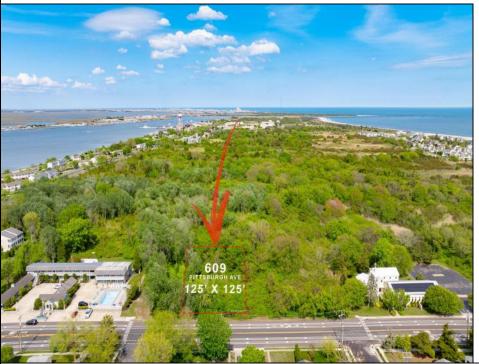

## 609 Pittsburgh Cape May, NJ 08204

## **COMMENTS**

Rare Opportunity to own a large 125 x 125 lot in Cape May with an opportunity to Build your own Custom Home on the Island. Located within blocks of the Cape May Harbor and Marina District and neighbooring up against Preserved Land. Walk to several shops, The South Jersey and Cape May Marina\'s and Restaurants like the nostalgic Lobster House, Mayer\'s, C-View, and Lucky Bones in addition to several others. Uniquely the Adjacent lot is also available to purchase. Seller is working with a land development engineer and the state of New Jersey for clear interpretations of building on one of the last vacant lots in the District. Come visit and walk this Unique tranquil lot.