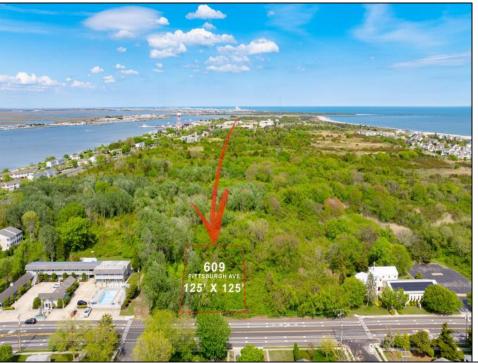

## **COMMENTS**

Rare Opportunity to own a large 125 x 125 lot in Cape May with an opportunity to Build your own Custom Home on the Island. Located within blocks of the Cape May Harbor and Marina District and neighbooring up against Preserved Land. Walk to several shops, The South Jersey and Cape May Marina\'s and Restaurants like the nostalgic Lobster House, Mayer\'s, C-View, and Lucky Bones in addition to several others. Uniquely the Adjacent lot is also available to purchase. Seller is working with a land development engineer and the state of New Jersey for clear interpretations of building on one of the last vacant lots in the District. Come visit and walk this Unique tranquil lot.