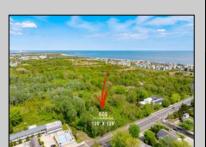

## **COMMENTS**

Rare Opportunity to own a large 125 x 125 lot in Cape May with an opportunity to Build your own Custom Home on the Island. Located within blocks of the Cape May Harbor and Marina District and neighbooring up against Preserved Land. Walk to several shops, The South Jersey and Cape May Marina\'s and Restaurants like the nostalgic Lobster House, Mayer\'s, C-View, and Lucky Bones in addition to several others. Uniquely the Adjacent lot is also available to purchase. Seller is working with a land development engineer and the state of New Jersey for clear interpretations of building on one of the last vacant lots in the District. Come visit and walk this Unique tranquil lot.