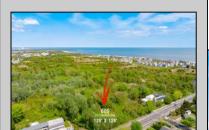

## **COMMENTS**

Rare Opportunity to own a large 125 x 125 lot in Cape May with an opportunity to Build your own Custom Home on the Island. Located within blocks of the Cape May Harbor and Marina District and neighbooring up against Preserved Land. Walk to several shops, The South Jersey and Cape May Marina\'s and Restaurants like the nostalgic Lobster House, Mayer\'s, C-View, and Lucky Bones in addition to several others. Uniquely the Adjacent lot is also available to purchase. Seller is working with a land development engineer and the state of New Jersey for clear interpretations of building on one of the last vacant lots in the District. Come visit and walk this Unique tranquil lot.