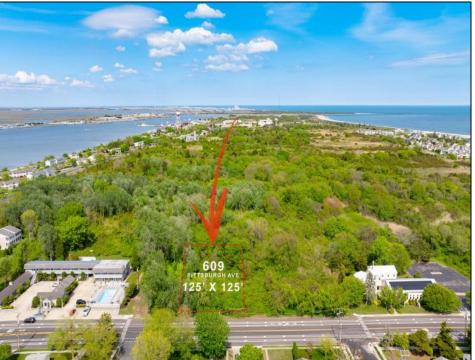

## **COMMENTS**

Rare Opportunity to own a large 125 x 125 lot in Cape May with an opportunity to Build your own Custom Home on the Island. Located within blocks of the Cape May Harbor and Marina District and neighbooring up against Preserved Land. Walk to several shops, The South Jersey and Cape May Marina\'s and Restaurants like the nostalgic Lobster House, Mayer\'s, C-View, and Lucky Bones in addition to several others. Uniquely the Adjacent lot is also available to purchase. Seller is working with a land development engineer and the state of New Jersey for clear interpretations of building on one of the last vacant lots in the District. Come visit and walk this Unique tranquil lot.

## **PROPERTY DETAILS**

Ask for Evelyn "Evie" Schweibinz Berger Realty Inc 3160 Asbury Avenue, Ocean City Call: 609-399-0076 Email to: ems@bergerrealty.com