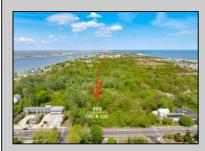

## **COMMENTS**

Rare Opportunity to own a large 125 x 125 lot in Cape May with an opportunity to Build your own Custom Home on the Island. Located within blocks of the Cape May Harbor and Marina District and neighbooring up against Preserved Land. Walk to several shops, The South Jersey and Cape May Marina\'s and Restaurants like the nostalgic Lobster House, Mayer\'s, C-View, and Lucky Bones in addition to several others. Uniquely the Adjacent lot is also available to purchase. Seller is working with a land development engineer and the state of New Jersey for clear interpretations of building on one of the last vacant lots in the District. Come visit and walk this Unique tranquil lot.