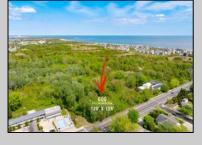

## 609 Pittsburgh Cape May, NJ 08204

Asking \$1,500,000.00

## COMMENTS

Rare Opportunity to own a large 125 x 125 lot in Cape May with an opportunity to Build your own Custom Home on the Island. Located within blocks of the Cape May Harbor and Marina District and neighbooring up against Preserved Land. Walk to several shops, The South Jersey and Cape May Marina's and Restaurants like the nostalgic Lobster House, Mayer's, C-View, and Lucky Bones in addition to several others. Uniquely the Adjacent lot is also available to purchase. Seller is working with a land development engineer and the state of New Jersey for clear interpretations of building on one of the last vacant lots in the District. Come visit and walk this Unique tranquil lot.