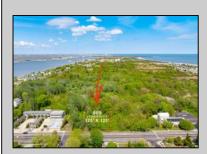

## 609 Pittsburgh Cape May, NJ 08204

Asking \$1,500,000.00

## COMMENTS

Rare Opportunity to own a large 125 x 125 lot in Cape May with an opportunity to Build your own Custom Home on the Island. Located within blocks of the Cape May Harbor and Marina District and neighbooring up against Preserved Land. Walk to several shops, The South Jersey and Cape May Marina's and Restaurants like the nostalgic Lobster House, Mayer's, C-View, and Lucky Bones in addition to several others. Uniquely the Adjacent lot is also available to purchase. Seller is working with a land development engineer and the state of New Jersey for clear interpretations of building on one of the last vacant lots in the District. Come visit and walk this Unique tranquil lot.