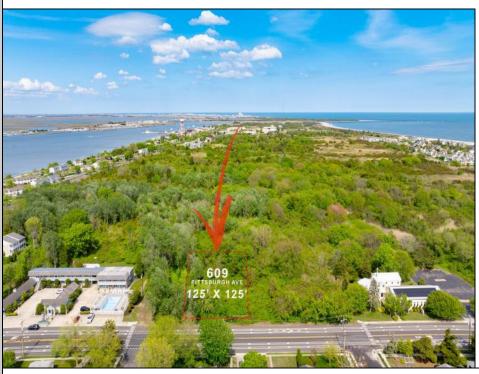

## 609 Pittsburgh Cape May, NJ 08204

Asking \$1,500,000.00

## COMMENTS

Rare Opportunity to own a large 125 x 125 lot in Cape May with an opportunity to Build your own Custom Home on the Island. Located within blocks of the Cape May Harbor and Marina District and neighbooring up against Preserved Land. Walk to several shops, The South Jersey and Cape May Marina's and Restaurants like the nostalgic Lobster House, Mayer's, C-View, and Lucky Bones in addition to several others. Uniquely the Adjacent lot is also available to purchase. Seller is working with a land development engineer and the state of New Jersey for clear interpretations of building on one of the last vacant lots in the District. Come visit and walk this Unique tranquil lot.