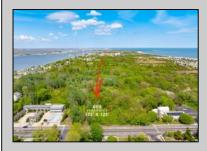

## **COMMENTS**

Rare Opportunity to own a large 125 x 125 lot in Cape May with an opportunity to Build your own Custom Home on the Island. Located within blocks of the Cape May Harbor and Marina District and neighbooring up against Preserved Land. Walk to several shops, The South Jersey and Cape May Marina\'s and Restaurants like the nostalgic Lobster House, Mayer\'s, C-View, and Lucky Bones in addition to several others. Uniquely the Adjacent lot is also available to purchase. Seller is working with a land development engineer and the state of New Jersey for clear interpretations of building on one of the last vacant lots in the District. Come visit and walk this Unique tranquil lot.