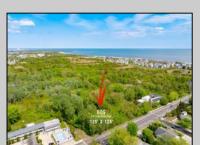

## **COMMENTS**

Rare Opportunity to own a large 125 x 125 lot in Cape May with an opportunity to Build your own Custom Home on the Island. Located within blocks of the Cape May Harbor and Marina District and neighbooring up against Preserved Land. Walk to several shops, The South Jersey and Cape May Marina\'s and Restaurants like the nostalgic Lobster House, Mayer\'s, C-View, and Lucky Bones in addition to several others. Uniquely the Adjacent lot is also available to purchase. Seller is working with a land development engineer and the state of New Jersey for clear interpretations of building on one of the last vacant lots in the District. Come visit and walk this Unique tranquil lot.