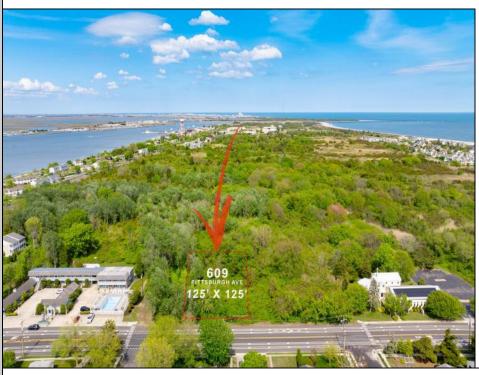

## 609 Pittsburgh Cape May, NJ 08204

Asking \$1,500,000.00

## COMMENTS

Rare Opportunity to own a large 125 x 125 lot in Cape May with an opportunity to Build your own Custom Home on the Island. Located within blocks of the Cape May Harbor and Marina District and neighbooring up against Preserved Land. Walk to several shops, The South Jersey and Cape May Marina\'s and Restaurants like the nostalgic Lobster House, Mayer\'s, C-View, and Lucky Bones in addition to several others. Uniquely the Adjacent lot is also available to purchase. Seller is working with a land development engineer and the state of New Jersey for clear interpretations of building on one of the last vacant lots in the District. Come visit and walk this Unique tranquil lot.