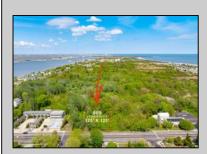

## 609 Pittsburgh Cape May, NJ 08204

Asking \$1,500,000.00

## COMMENTS

Rare Opportunity to own a large 125 x 125 lot in Cape May with an opportunity to Build your own Custom Home on the Island. Located within blocks of the Cape May Harbor and Marina District and neighbooring up against Preserved Land. Walk to several shops, The South Jersey and Cape May Marina\'s and Restaurants like the nostalgic Lobster House, Mayer\'s, C-View, and Lucky Bones in addition to several others. Uniquely the Adjacent lot is also available to purchase. Seller is working with a land development engineer and the state of New Jersey for clear interpretations of building on one of the last vacant lots in the District. Come visit and walk this Unique tranquil lot.