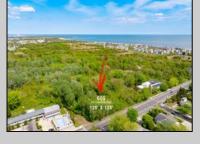

## 609 Pittsburgh Cape May, NJ 08204

Asking \$1,500,000.00

## COMMENTS

Rare Opportunity to own a large 125 x 125 lot in Cape May with an opportunity to Build your own Custom Home on the Island. Located within blocks of the Cape May Harbor and Marina District and neighbooring up against Preserved Land. Walk to several shops, The South Jersey and Cape May Marina\'s and Restaurants like the nostalgic Lobster House, Mayer\'s, C-View, and Lucky Bones in addition to several others. Uniquely the Adjacent lot is also available to purchase. Seller is working with a land development engineer and the state of New Jersey for clear interpretations of building on one of the last vacant lots in the District. Come visit and walk this Unique tranquil lot.