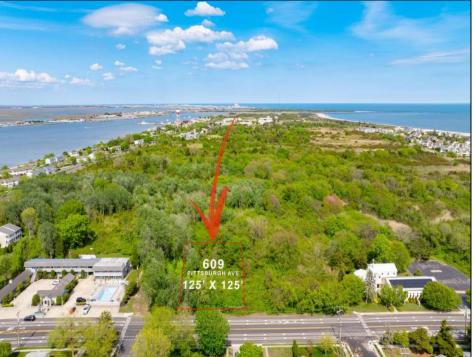

## **COMMENTS**

Rare Opportunity to own a large 125 x 125 lot in Cape May with an opportunity to Build your own Custom Home on the Island. Located within blocks of the Cape May Harbor and Marina District and neighbooring up against Preserved Land. Walk to several shops, The South Jersey and Cape May Marina\'s and Restaurants like the nostalgic Lobster House, Mayer\'s, C-View, and Lucky Bones in addition to several others. Uniquely the Adjacent lot is also available to purchase. Seller is working with a land development engineer and the state of New Jersey for clear interpretations of building on one of the last vacant lots in the District. Come visit and walk this Unique tranquil lot.