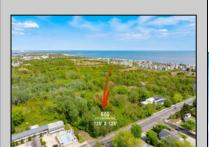

## **COMMENTS**

Rare Opportunity to own a large 125 x 125 lot in Cape May with an opportunity to Build your own Custom Home on the Island. Located within blocks of the Cape May Harbor and Marina District and neighbooring up against Preserved Land. Walk to several shops, The South Jersey and Cape May Marina\'s and Restaurants like the nostalgic Lobster House, Mayer\'s, C-View, and Lucky Bones in addition to several others. Uniquely the Adjacent lot is also available to purchase. Seller is working with a land development engineer and the state of New Jersey for clear interpretations of building on one of the last vacant lots in the District. Come visit and walk this Unique tranquil lot.