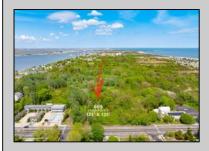

## **COMMENTS**

Rare Opportunity to own a large 125 x 125 lot in Cape May with an opportunity to Build your own Custom Home on the Island. Located within blocks of the Cape May Harbor and Marina District and neighbooring up against Preserved Land. Walk to several shops, The South Jersey and Cape May Marina\'s and Restaurants like the nostalgic Lobster House, Mayer\'s, C-View, and Lucky Bones in addition to several others. Uniquely the Adjacent lot is also available to purchase. Seller is working with a land development engineer and the state of New Jersey for clear interpretations of building on one of the last vacant lots in the District. Come visit and walk this Unique tranquil lot.