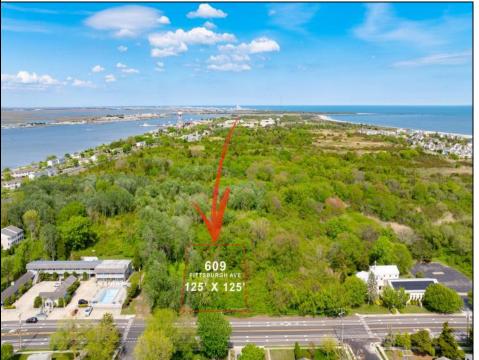

## **COMMENTS**

Rare Opportunity to own a large 125 x 125 lot in Cape May with an opportunity to Build your own Custom Home on the Island. Located within blocks of the Cape May Harbor and Marina District and neighbooring up against Preserved Land. Walk to several shops, The South Jersey and Cape May Marina\'s and Restaurants like the nostalgic Lobster House, Mayer\'s, C-View, and Lucky Bones in addition to several others. Uniquely the Adjacent lot is also available to purchase. Seller is working with a land development engineer and the state of New Jersey for clear interpretations of building on one of the last vacant lots in the District. Come visit and walk this Unique tranquil lot.