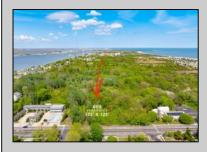

## **COMMENTS**

Rare Opportunity to own a large 125 x 125 lot in Cape May with an opportunity to Build your own Custom Home on the Island. Located within blocks of the Cape May Harbor and Marina District and neighbooring up against Preserved Land. Walk to several shops, The South Jersey and Cape May Marina\'s and Restaurants like the nostalgic Lobster House, Mayer\'s, C-View, and Lucky Bones in addition to several others. Uniquely the Adjacent lot is also available to purchase. Seller is working with a land development engineer and the state of New Jersey for clear interpretations of building on one of the last vacant lots in the District. Come visit and walk this Unique tranquil lot.