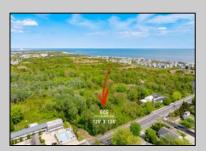

## **COMMENTS**

Rare Opportunity to own a large 125 x 125 lot in Cape May with an opportunity to Build your own Custom Home on the Island. Located within blocks of the Cape May Harbor and Marina District and neighbooring up against Preserved Land. Walk to several shops, The South Jersey and Cape May Marina\'s and Restaurants like the nostalgic Lobster House, Mayer\'s, C-View, and Lucky Bones in addition to several others. Uniquely the Adjacent lot is also available to purchase. Seller is working with a land development engineer and the state of New Jersey for clear interpretations of building on one of the last vacant lots in the District. Come visit and walk this Unique tranquil lot.