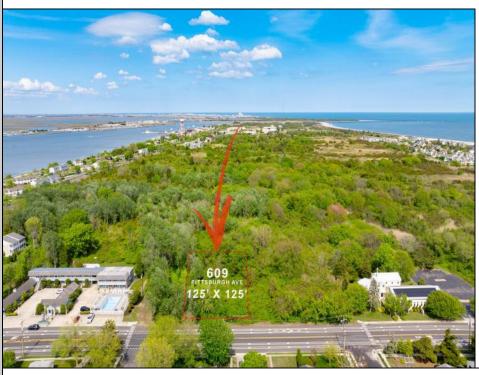

## 609 Pittsburgh Cape May, NJ 08204

Asking \$1,500,000.00

## COMMENTS

Rare Opportunity to own a large 125 x 125 lot in Cape May with an opportunity to Build your own Custom Home on the Island. Located within blocks of the Cape May Harbor and Marina District and neighbooring up against Preserved Land. Seller has DEP Letter of Interpretation to build on this site as Freshwater Wetlands/Waters Boundary Line has been verified by NJDEP as reflected in the survey. Walk to several shops, The South Jersey and Cape May Marina\'s and Restaurants like the nostalgic Lobster House, Mayer\'s, C-View, and Lucky Bones in addition to several others. Uniquely the Adjacent lot is also available to purchase. Come visit and walk this Unique tranquil lot.