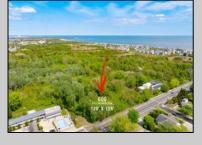

## 609 Pittsburgh Cape May, NJ 08204

Asking \$1,500,000.00

## COMMENTS

Rare Opportunity to own a large 125 x 125 lot in Cape May with an opportunity to Build your own Custom Home on the Island. Located within blocks of the Cape May Harbor and Marina District and neighbooring up against Preserved Land. Seller has DEP Letter of Interpretation to build on this site as Freshwater Wetlands/Waters Boundary Line has been verified by NJDEP as reflected in the survey. Walk to several shops, The South Jersey and Cape May Marina\'s and Restaurants like the nostalgic Lobster House, Mayer\'s, C-View, and Lucky Bones in addition to several others. Uniquely the Adjacent lot is also available to purchase. Come visit and walk this Unique tranquil lot.