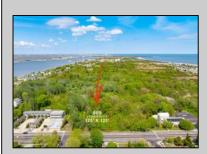

## 609 Pittsburgh Cape May, NJ 08204

Asking \$1,500,000.00

## COMMENTS

Rare Opportunity to own a large 125 x 125 lot in Cape May with an opportunity to Build your own Custom Home on the Island. Located within blocks of the Cape May Harbor and Marina District and neighbooring up against Preserved Land. Seller has DEP Letter of Interpretation to build on this site as Freshwater Wetlands/Waters Boundary Line has been verified by NJDEP as reflected in the survey. Walk to several shops, The South Jersey and Cape May Marina\'s and Restaurants like the nostalgic Lobster House, Mayer\'s, C-View, and Lucky Bones in addition to several others. Uniquely the Adjacent lot is also available to purchase. Come visit and walk this Unique tranquil lot.