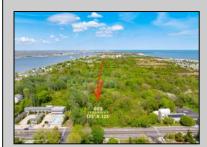

## **COMMENTS**

Rare Opportunity to own a large 125 x 125 lot in Cape May with an opportunity to Build your own Custom Home on the Island. Located within blocks of the Cape May Harbor and Marina District and neighbooring up against Preserved Land. Seller has DEP Letter of Interpretation to build on this site as Freshwater Wetlands/Waters Boundary Line has been verified by NJDEP as reflected in the survey. Walk to several shops, The South Jersey and Cape May Marina\'s and Restaurants like the nostalgic Lobster House, Mayer\'s, C-View, and Lucky Bones in addition to several others. Uniquely the Adjacent lot is also available to purchase. Come visit and walk this Unique tranquil lot.