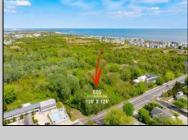

## **COMMENTS**

Rare Opportunity to own a large 125 x 125 lot in Cape May with an opportunity to Build your own Custom Home on the Island. Located within blocks of the Cape May Harbor and Marina District and neighbooring up against Preserved Land. Seller has DEP Letter of Interpretation to build on this site as Freshwater Wetlands/Waters Boundary Line has been verified by NJDEP as reflected in the survey. Walk to several shops, The South Jersey and Cape May Marina\'s and Restaurants like the nostalgic Lobster House, Mayer\'s, C-View, and Lucky Bones in addition to several others. Uniquely the Adjacent lot is also available to purchase. Come visit and walk this Unique tranquil lot.