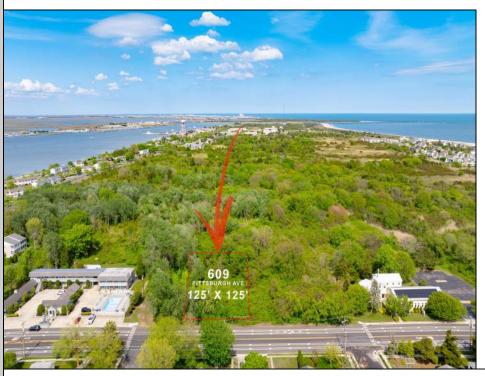

Berger Realty, Inc 1330 Bay Avenue Ocean City, NJ 08226 609-391-1330/609-391-1300

info@bergerrealty.com

609 Pittsburgh Cape May, NJ 08204

Asking \$1,500,000.00

## **COMMENTS**

Rare Opportunity to own a large 125 x 125 lot in Cape May with an opportunity to Build your own Custom Home on the Island. Located within blocks of the Cape May Harbor and Marina District and neighbooring up against Preserved Land. Seller has DEP Letter of Interpretation to build on this site as Freshwater Wetlands/Waters Boundary Line has been verified by NJDEP as reflected in the survey. Walk to several shops, The South Jersey and Cape May Marina\'s and Restaurants like the nostalgic Lobster House, Mayer\'s, C-View, and Lucky Bones in addition to several others. Uniquely the Adjacent lot is also available to purchase. Come visit and walk this Unique tranquil lot.