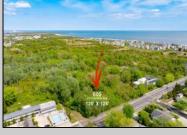

## **COMMENTS**

Rare Opportunity to own a large 125 x 125 lot in Cape May with an opportunity to Build your own Custom Home on the Island. Located within blocks of the Cape May Harbor and Marina District and neighbooring up against Preserved Land. Walk to several shops, The South Jersey and Cape May Marina\'s and Restaurants like the nostalgic Lobster House, Mayer\'s, C-View, and Lucky Bones in addition to several others. Uniquely the Adjacent lot is also available to purchase. Seller is working with a land development engineer and the state of New Jersey for clear interpretations of building on one of the last vacant lots in the District. Come visit and walk this Unique tranquil lot.