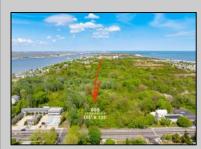

## **COMMENTS**

Rare Opportunity to own a large 125 x 125 lot in Cape May with an opportunity to Build your own Custom Home on the Island. Located within blocks of the Cape May Harbor and Marina District and neighbooring up against Preserved Land. Walk to several shops, The South Jersey and Cape May Marina\'s and Restaurants like the nostalgic Lobster House, Mayer\'s, C-View, and Lucky Bones in addition to several others. Uniquely the Adjacent lot is also available to purchase. Seller is working with a land development engineer and the state of New Jersey for clear interpretations of building on one of the last vacant lots in the District. Come visit and walk this Unique tranquil lot.