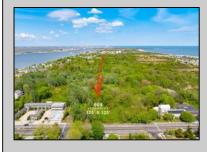

## **COMMENTS**

Rare Opportunity to own a large 125 x 125 lot in Cape May with an opportunity to Build your own Custom Home on the Island. Located within blocks of the Cape May Harbor and Marina District and neighbooring up against Preserved Land. Walk to several shops, The South Jersey and Cape May Marina\'s and Restaurants like the nostalgic Lobster House, Mayer\'s, C-View, and Lucky Bones in addition to several others. Uniquely the Adjacent lot is also available to purchase. Seller is working with a land development engineer and the state of New Jersey for clear interpretations of building on one of the last vacant lots in the District. Come visit and walk this Unique tranquil lot.