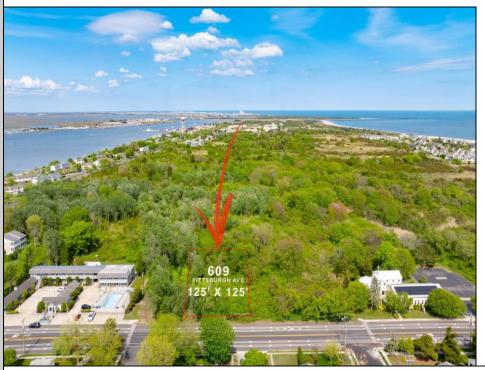

## **COMMENTS**

Rare Opportunity to own a large 125 x 125 lot in Cape May with an opportunity to Build your own Custom Home on the Island. Located within blocks of the Cape May Harbor and Marina District and neighbooring up against Preserved Land. Walk to several shops, The South Jersey and Cape May Marina\'s and Restaurants like the nostalgic Lobster House, Mayer\'s, C-View, and Lucky Bones in addition to several others. Uniquely the Adjacent lot is also available to purchase. Seller is working with a land development engineer and the state of New Jersey for clear interpretations of building on one of the last vacant lots in the District. Come visit and walk this Unique tranquil lot.