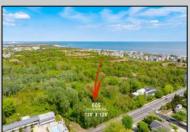

## **COMMENTS**

Rare Opportunity to own a large 125 x 125 lot in Cape May with an opportunity to Build your own Custom Home on the Island. Located within blocks of the Cape May Harbor and Marina District and neighbooring up against Preserved Land. Walk to several shops, The South Jersey and Cape May Marina\'s and Restaurants like the nostalgic Lobster House, Mayer\'s, C-View, and Lucky Bones in addition to several others. Uniquely the Adjacent lot is also available to purchase. Seller is working with a land development engineer and the state of New Jersey for clear interpretations of building on one of the last vacant lots in the District. Come visit and walk this Unique tranquil lot.