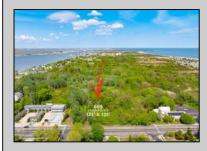

## **COMMENTS**

Rare Opportunity to own a large 125 x 125 lot in Cape May with an opportunity to Build your own Custom Home on the Island. Located within blocks of the Cape May Harbor and Marina District and neighbooring up against Preserved Land. Walk to several shops, The South Jersey and Cape May Marina\'s and Restaurants like the nostalgic Lobster House, Mayer\'s, C-View, and Lucky Bones in addition to several others. Uniquely the Adjacent lot is also available to purchase. Seller is working with a land development engineer and the state of New Jersey for clear interpretations of building on one of the last vacant lots in the District. Come visit and walk this Unique tranquil lot.