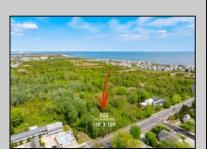

## **COMMENTS**

Rare Opportunity to own a large 125 x 125 lot in Cape May with an opportunity to Build your own Custom Home on the Island. Located within blocks of the Cape May Harbor and Marina District and neighbooring up against Preserved Land. Walk to several shops, The South Jersey and Cape May Marina\'s and Restaurants like the nostalgic Lobster House, Mayer\'s, C-View, and Lucky Bones in addition to several others. Uniquely the Adjacent lot is also available to purchase. Seller is working with a land development engineer and the state of New Jersey for clear interpretations of building on one of the last vacant lots in the District. Come visit and walk this Unique tranquil lot.