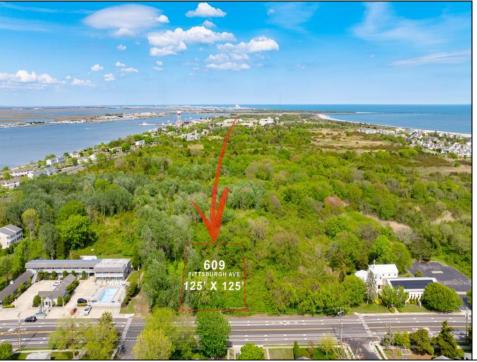

## **COMMENTS**

Rare Opportunity to own a large 125 x 125 lot in Cape May with an opportunity to Build your own Custom Home on the Island. Located within blocks of the Cape May Harbor and Marina District and neighbooring up against Preserved Land. Walk to several shops, The South Jersey and Cape May Marina\'s and Restaurants like the nostalgic Lobster House, Mayer\'s, C-View, and Lucky Bones in addition to several others. Uniquely the Adjacent lot is also available to purchase. Seller is working with a land development engineer and the state of New Jersey for clear interpretations of building on one of the last vacant lots in the District. Come visit and walk this Unique tranquil lot.