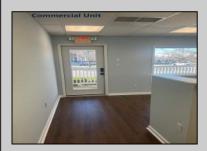

## **COMMENTS**

Great Opportunity! Commercial space available to rent in the heart of Avalon and near one of the busiest intersections on the Island. This Commercial Unit has been extensively renovated. The higher elevation eliminates nuisance flooding. The unit offers nearly 1,000 square feet with a Powder Room and front & rear entrances. There's a large parking lot in the rear of the building, which will soon be repaved, and the fence around the parking area is being replaced. Please call today for more information. Lease is \$3,000/mo and that includes sewer and water. 1 year minimum lease term.

## PROPERTY DETAILS

ParkingGarage OtherRooms InteriorFeatures Heating
1 To 5 Spaces Office Space Avail Display Window Restroom
Storage

Cooling Water Sewer
Central Air City City
Conditioning