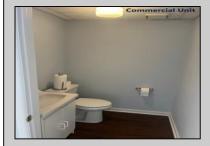

## **COMMENTS**

Great Opportunity! Commercial space available to rent in the heart of Avalon and near one of the busiest intersections on the Island. This Commercial Unit has been extensively renovated. The higher elevation eliminates nuisance flooding. The unit offers nearly 1,000 square feet with a Powder Room and front & rear entrances. There's a large parking lot in the rear of the building, which will soon be repaved, and the fence around the parking area is being replaced. Please call today for more information. Lease is \$3,000/mo and that includes sewer and water. 1 year minimum lease term.

## PROPERTY DETAILS

ParkingGarage OtherRooms InteriorFeatures Heating
1 To 5 Spaces Office Space Avail Display Window Restroom
Storage

Cooling Water Sewer
Central Air City City
Conditioning