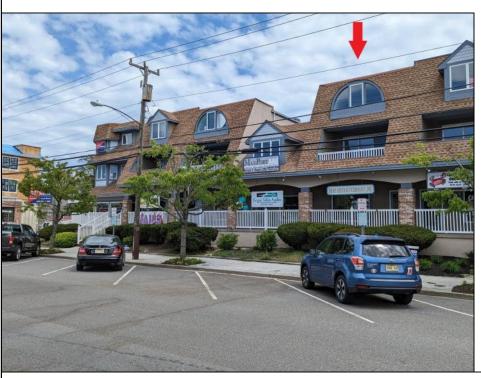

## **COMMENTS**

Great Opportunity! Commercial space available to rent in the heart of Avalon and near one of the busiest intersections on the Island. This Commercial Unit has been extensively renovated. The higher elevation eliminates nuisance flooding. The unit offers nearly 1,000 square feet with a Powder Room and front & rear entrances. There's a large parking lot in the rear of the building, which will soon be repaved, and the fence around the parking area is being replaced. Please call today for more information. Lease is \$3,000/mo. and that includes sewer and water. 1 year minimum lease term.