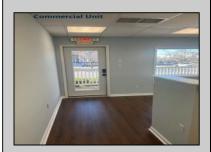

## **COMMENTS**

Great Opportunity! Commercial space available to rent in the heart of Avalon and near one of the busiest intersections on the Island. This Commercial Unit has been extensively renovated. The higher elevation eliminates nuisance flooding. The unit offers nearly 1,000 square feet with a Powder Room and front & rear entrances. There's a large parking lot in the rear of the building, which will soon be repaved, and the fence around the parking area is being replaced. Please call today for more information. Lease is \$3,000/mo. and that includes sewer and water. 1 year minimum lease term.

## PROPERTY DETAILS

ParkingGarage OtherRooms InteriorFeatures Heating
1 To 5 Spaces Office Space Avail Display Window Restroom
Storage

Cooling Water Sewer
Central Air City City
Conditioning

Ask for Yvonne Kuhn Berger Realty Inc 3160 Asbury Avenue, Ocean City Call: 609-399-0076 Email to: ymk@bergerrealty.com