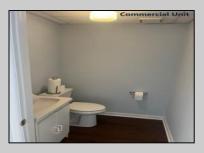

## COMMENTS

Great Opportunity! Commercial space available to rent in the heart of Avalon and near one of the busiest intersections on the Island. This Commercial Unit has been extensively renovated. The higher elevation eliminates nuisance flooding. The unit offers nearly 1,000 square feet with a Powder Room and front & rear entrances. There's a large parking lot in the rear of the building, which will soon be repayed, and the fence around the parking area is being replaced. Please call today for more information. Lease is \$3,000/mo. and that includes sewer and water. 1 year minimum lease term.

|                                | PROPEI                           | RTY DETAILS                                               |                      |
|--------------------------------|----------------------------------|-----------------------------------------------------------|----------------------|
| ParkingGarage<br>1 To 5 Spaces | OtherRooms<br>Office Space Avail | InteriorFeatures<br>Display Window<br>Restroom<br>Storage | Heating<br>Heat Pump |