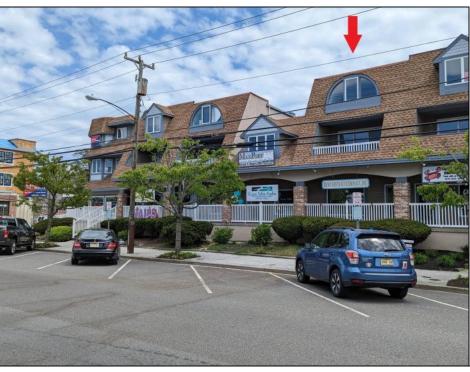

## COMMENTS

Great Opportunity! Commercial space available to rent in the heart of Avalon and near one of the busiest intersections on the Island. This Commercial Unit has been extensively renovated. The higher elevation eliminates nuisance flooding. The unit offers nearly 1,000 square feet with a Powder Room and front & rear entrances. There's a large parking lot in the rear of the building, which will soon be repayed, and the fence around the parking area is being replaced. Please call today for more information. Lease is \$3,000/mo. and that includes sewer and water. 1 year minimum lease term.