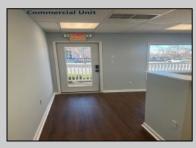

## COMMENTS

Great Opportunity! Commercial space available to rent in the heart of Avalon and near one of the busiest intersections on the Island. This Commercial Unit has been extensively renovated. The higher elevation eliminates nuisance flooding. The unit offers nearly 1,000 square feet with a Powder Room and front & rear entrances. There's a large parking lot in the rear of the building, which will soon be repayed, and the fence around the parking area is being replaced. Please call today for more information. Lease is \$3,000/mo. and that includes sewer and water. 1 year minimum lease term.