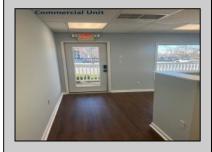

## **COMMENTS**

Great Opportunity! Commercial space available to rent in the heart of Avalon and near one of the busiest intersections on the Island. This Commercial Unit has been extensively renovated. The higher elevation eliminates nuisance flooding. The unit offers nearly 1,000 square feet with a Powder Room and front & rear entrances. There's a large parking lot in the rear of the building, which will soon be repaved, and the fence around the parking area is being replaced. Please call today for more information. Lease is \$3,000/mo. and that includes sewer and water. 1 year minimum lease term.

## PROPERTY DETAILS

ParkingGarage OtherRooms InteriorFeatures Heating
1 To 5 Spaces Office Space Avail Display Window Heat Pump
Restroom

Sewer

Storage

Cooling Water Sewe Central Air City City Conditioning