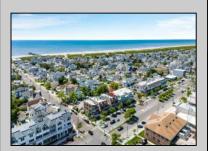

## **COMMENTS**

Great Opportunity! Commercial space available to rent in the heart of Avalon and near one of the busiest intersections on the Island. This Commercial Unit has been extensively renovated. The higher elevation eliminates nuisance flooding. The unit offers nearly 1,000 square feet with a Powder Room and front & rear entrances. There's a large parking lot in the rear of the building, which will soon be repaved, and the fence around the parking area is being replaced. Please call today for more information. Lease is \$3,000/mo. and that includes sewer and water. 1 year minimum lease term.