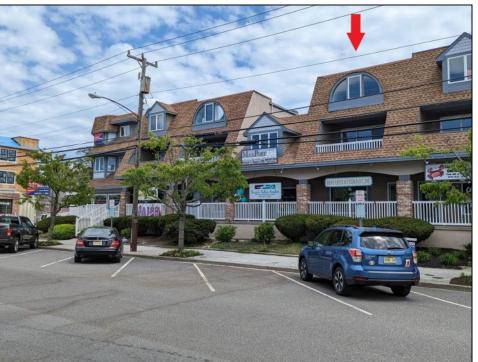

## COMMENTS

Great Opportunity! Commercial space available to rent in the heart of Avalon and near one of the busiest intersections on the Island. This Commercial Unit has been extensively renovated. The higher elevation eliminates nuisance flooding. The unit offers nearly 1,000 square feet with a Powder Room and front & rear entrances. There's a large parking lot in the rear of the building, which will soon be repaved, and the fence around the parking area is being replaced. Please call today for more information. Lease is \$3,000/mo. and that includes sewer and water. 1 year minimum lease term.