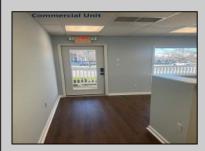

## COMMENTS

Great Opportunity! Commercial space available to rent in the heart of Avalon and near one of the busiest intersections on the Island. This Commercial Unit has been extensively renovated. The higher elevation eliminates nuisance flooding. The unit offers nearly 1,000 square feet with a Powder Room and front & rear entrances. There's a large parking lot in the rear of the building, which will soon be repaved, and the fence around the parking area is being replaced. Please call today for more information. Lease is \$3,000/mo. and that includes sewer and water. 1 year minimum lease term.