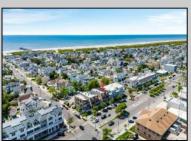

## **COMMENTS**

Great Opportunity! Commercial space available to rent in the heart of Avalon and near one of the busiest intersections on the Island. This Commercial Unit has been extensively renovated. The higher elevation eliminates nuisance flooding. The unit offers nearly 1,000 square feet with a Powder Room and front & rear entrances. There's a large parking lot in the rear of the building, which will soon be repaved, and the fence around the parking area is being replaced. Please call today for more information. Lease is \$3,000/mo. and that includes sewer and water. 1 year minimum lease term.