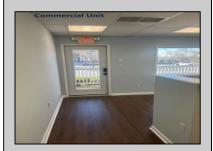

## **COMMENTS**

Great Opportunity! Commercial space available to rent in the heart of Avalon and near one of the busiest intersections on the Island. This Commercial Unit has been extensively renovated. The higher elevation eliminates nuisance flooding. The unit offers nearly 1,000 square feet with a Powder Room and front & rear entrances. There's a large parking lot in the rear of the building, which will soon be repaved, and the fence around the parking area is being replaced. Please call today for more information. Lease is \$3,000/mo. and that includes sewer and water. 1 year minimum lease term.