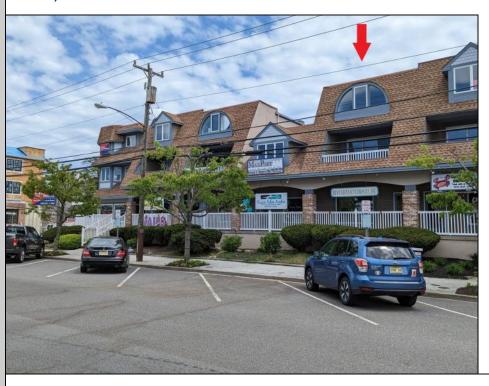

## **COMMENTS**

Great Opportunity! Commercial space available to rent in the heart of Avalon and near one of the busiest intersections on the Island. This Commercial Unit has been extensively renovated. The higher elevation eliminates nuisance flooding. The unit offers nearly 1,000 square feet with a Powder Room and front & rear entrances. There's a large parking lot in the rear of the building, which will soon be repaved, and the fence around the parking area is being replaced. Please call today for more information. Lease is \$3,000/mo. and that includes sewer and water. 1 year minimum lease term.