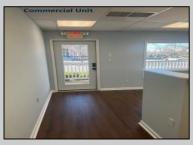

## COMMENTS

Great Opportunity! Commercial space available to rent in the heart of Avalon and near one of the busiest intersections on the Island. This Commercial Unit has been extensively renovated. The higher elevation eliminates nuisance flooding. The unit offers nearly 1,000 square feet with a Powder Room and front & rear entrances. There's a large parking lot in the rear of the building, which will soon be repaved, and the fence around the parking area is being replaced. Please call today for more information. Lease is \$3,000/mo. and that includes sewer and water. 1 year minimum lease term.