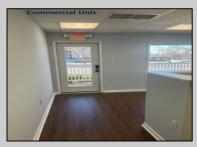

## COMMENTS

Great Opportunity! Commercial space available to rent in the heart of Avalon and near one of the busiest intersections on the Island. This Commercial Unit has been extensively renovated. The higher elevation eliminates nuisance flooding. The unit offers nearly 1,000 square feet with a Powder Room and front & rear entrances. There's a large parking lot in the rear of the building, which will soon be repayed, and the fence around the parking area is being replaced. Please call today for more information. Lease is \$3,000/mo. and that includes sewer and water. 1 year minimum lease term.