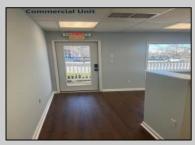

## COMMENTS

Great Opportunity! Commercial space available to rent in the heart of Avalon and near one of the busiest intersections on the Island. This Commercial Unit has been extensively renovated. The higher elevation eliminates nuisance flooding. The unit offers nearly 1,000 square feet with a Powder Room and front & rear entrances. There's a large parking lot in the rear of the building, which will soon be repayed, and the fence around the parking area is being replaced. Please call today for more information. Lease is \$3,000/mo. and that includes sewer and water. 1 year minimum lease term.