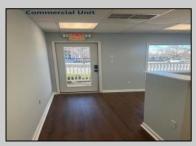

## COMMENTS

Great Opportunity! Commercial space available to rent in the heart of Avalon and near one of the busiest intersections on the Island. This Commercial Unit has been extensively renovated. The higher elevation eliminates nuisance flooding. The unit offers nearly 1,000 square feet with a Powder Room and front & rear entrances. There's a large parking lot in the rear of the building, which will soon be repaved, and the fence around the parking area is being replaced. Please call today for more information. Lease is \$3,000/mo. and that includes sewer and water. 1 year minimum lease term.