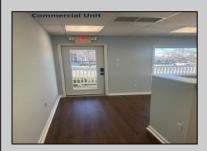

## **COMMENTS**

Great Opportunity! Commercial space available to rent in the heart of Avalon and near one of the busiest intersections on the Island. This Commercial Unit has been extensively renovated. The higher elevation eliminates nuisance flooding. The unit offers nearly 1,000 square feet with a Powder Room and front & rear entrances. There's a large parking lot in the rear of the building, which will soon be repaved, and the fence around the parking area is being replaced. Please call today for more information. Lease is \$3,000/mo. and that includes sewer and water. 1 year minimum lease term.

## **PROPERTY DETAILS**

Storage

ParkingGarage OtherRooms InteriorFeatures Heating 1 To 5 Spaces Display Window Heat Pump Office Space Avail Restroom

> Water Sewer

Cooling Central Air City City Conditioning