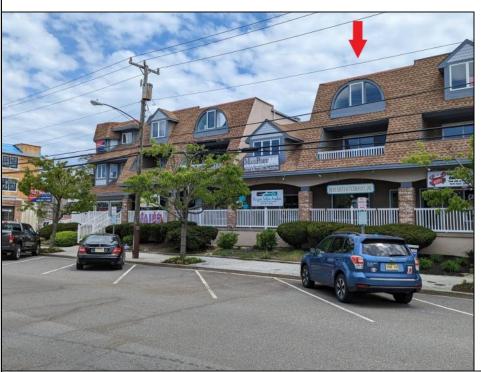

## **COMMENTS**

Great Opportunity! Commercial space available to rent in the heart of Avalon and near one of the busiest intersections on the Island. This Commercial Unit has been extensively renovated. The higher elevation eliminates nuisance flooding. The unit offers nearly 1,000 square feet with a Powder Room and front & rear entrances. There's a large parking lot in the rear of the building, which will soon be repaved, and the fence around the parking area is being replaced. Please call today for more information. Lease is \$3,000/mo. and that includes sewer and water. 1 year minimum lease term.