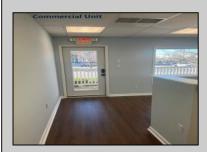

## **COMMENTS**

Great Opportunity! Commercial space available to rent in the heart of Avalon and near one of the busiest intersections on the Island. This Commercial Unit has been extensively renovated. The higher elevation eliminates nuisance flooding. The unit offers nearly 1,000 square feet with a Powder Room and front & rear entrances. There's a large parking lot in the rear of the building, which will soon be repaved, and the fence around the parking area is being replaced. Please call today for more information. Lease is \$3,000/mo. and that includes sewer and water. 1 year minimum lease term.

## **PROPERTY DETAILS**

Storage

ParkingGarage OtherRooms InteriorFeatures Heating Office Space Avail 1 To 5 Spaces Display Window Heat Pump Restroom

Water Sewer Cooling Central Air City City

Conditioning

Ask for Peter Harp Berger Realty Inc 1670 Boardwalk, Ocean City Call: 609-391-0500