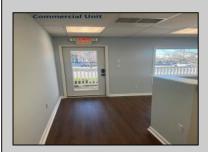

## **COMMENTS**

Great Opportunity! Commercial space available to rent in the heart of Avalon and near one of the busiest intersections on the Island. This Commercial Unit has been extensively renovated. The higher elevation eliminates nuisance flooding. The unit offers nearly 1,000 square feet with a Powder Room and front & rear entrances. There's a large parking lot in the rear of the building, which will soon be repaved, and the fence around the parking area is being replaced. Please call today for more information. Lease is \$3,000/mo. and that includes sewer and water. 1 year minimum lease term.

## **PROPERTY DETAILS**

ParkingGarage OtherRooms InteriorFeatures Heating
1 To 5 Spaces Office Space Avail Display Window Heat Pump
Restroom

Storage

Cooling Water Sewer
Central Air City City
Conditioning