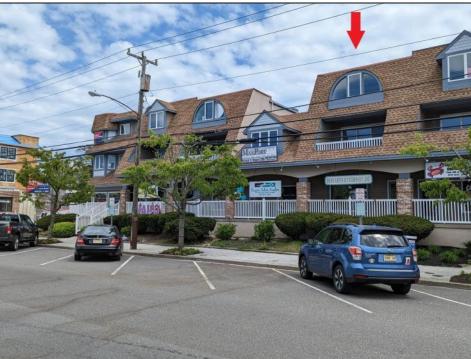

## **COMMENTS**

Great Opportunity! Commercial space available to rent in the heart of Avalon and near one of the busiest intersections on the Island. This Commercial Unit has been extensively renovated. The higher elevation eliminates nuisance flooding. The unit offers nearly 1,000 square feet with a Powder Room and front & rear entrances. There's a large parking lot in the rear of the building, which will soon be repaved, and the fence around the parking area is being replaced. Please call today for more information. Lease is \$3,000/mo. and that includes sewer and water. 1 year minimum lease term.