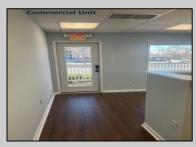

## COMMENTS

Great Opportunity! Commercial space available to rent in the heart of Avalon and near one of the busiest intersections on the Island. This Commercial Unit has been extensively renovated. The higher elevation eliminates nuisance flooding. The unit offers nearly 1,000 square feet with a Powder Room and front & rear entrances. There's a large parking lot in the rear of the building, which will soon be repaved, and the fence around the parking area is being replaced. Please call today for more information. Lease is \$3,000/mo. and that includes sewer and water. 1 year minimum lease term.