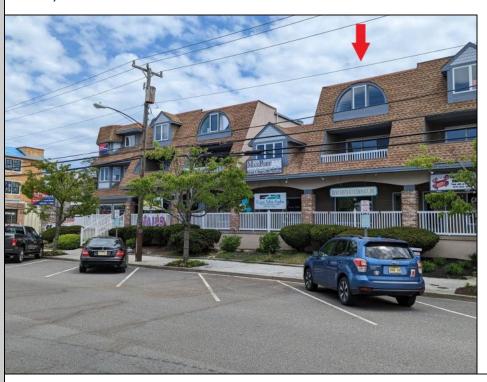

## **COMMENTS**

Great Opportunity! Commercial space available to rent in the heart of Avalon and near one of the busiest intersections on the Island. This Commercial Unit has been extensively renovated. The higher elevation eliminates nuisance flooding. The unit offers nearly 1,000 square feet with a Powder Room and front & rear entrances. There's a large parking lot in the rear of the building, which will soon be repaved, and the fence around the parking area is being replaced. Please call today for more information. Lease is \$3,000/mo. and that includes sewer and water. 1 year minimum lease term.