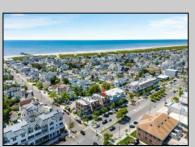

## **COMMENTS**

Great Opportunity! Commercial space available to rent in the heart of Avalon and near one of the busiest intersections on the Island. This Commercial Unit has been extensively renovated. The higher elevation eliminates nuisance flooding. The unit offers nearly 1,000 square feet with a Powder Room and front & rear entrances. There's a large parking lot in the rear of the building, which will soon be repaved, and the fence around the parking area is being replaced. Please call today for more information. Lease is \$3,000/mo. and that includes sewer and water. 1 year minimum lease term.