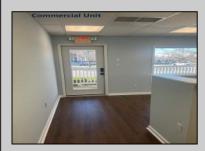

## **COMMENTS**

Great Opportunity! Commercial space available to rent in the heart of Avalon and near one of the busiest intersections on the Island. This Commercial Unit has been extensively renovated. The higher elevation eliminates nuisance flooding. The unit offers nearly 1,000 square feet with a Powder Room and front & rear entrances. There's a large parking lot in the rear of the building, which will soon be repaved, and the fence around the parking area is being replaced. Please call today for more information. Lease is \$3,000/mo. and that includes sewer and water. 1 year minimum lease term.