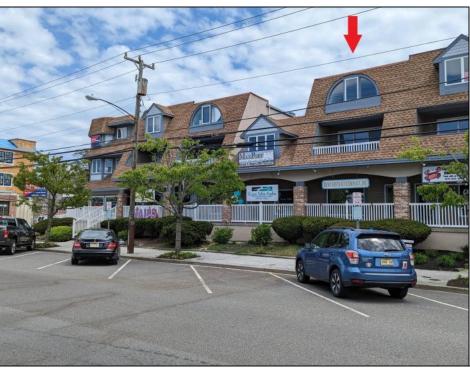

## COMMENTS

Great Opportunity! Commercial space available to rent in the heart of Avalon and near one of the busiest intersections on the Island. This Commercial Unit has been extensively renovated. The higher elevation eliminates nuisance flooding. The unit offers nearly 1,000 square feet with a Powder Room and front & rear entrances. There's a large parking lot in the rear of the building, which will soon be repayed, and the fence around the parking area is being replaced. Please call today for more information. Lease is \$3,000/mo. and that includes sewer and water. 1 year minimum lease term.