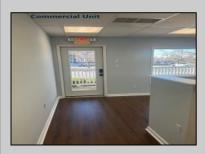

## COMMENTS

Great Opportunity! Commercial space available to rent in the heart of Avalon and near one of the busiest intersections on the Island. This Commercial Unit has been extensively renovated. The higher elevation eliminates nuisance flooding. The unit offers nearly 1,000 square feet with a Powder Room and front & rear entrances. There's a large parking lot in the rear of the building, which will soon be repayed, and the fence around the parking area is being replaced. Please call today for more information. Lease is \$3,000/mo. and that includes sewer and water. 1 year minimum lease term.