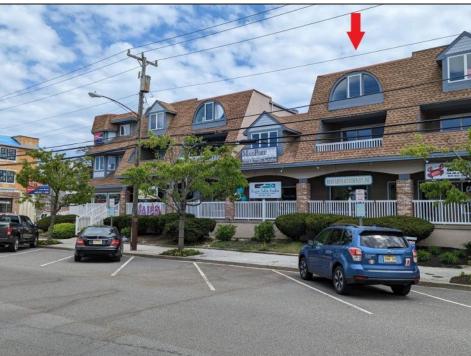

## **COMMENTS**

Great Opportunity! Commercial space available to rent in the heart of Avalon and near one of the busiest intersections on the Island. This Commercial Unit has been extensively renovated. The higher elevation eliminates nuisance flooding. The unit offers nearly 1,000 square feet with a Powder Room and front & rear entrances. There's a large parking lot in the rear of the building, which will soon be repaved, and the fence around the parking area is being replaced. Please call today for more information. Lease is \$3,000/mo. and that includes sewer and water. 1 year minimum lease term.