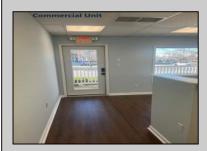

## **COMMENTS**

Great Opportunity! Commercial space available to rent in the heart of Avalon and near one of the busiest intersections on the Island. This Commercial Unit has been extensively renovated. The higher elevation eliminates nuisance flooding. The unit offers nearly 1,000 square feet with a Powder Room and front & rear entrances. There's a large parking lot in the rear of the building, which will soon be repaved, and the fence around the parking area is being replaced. Please call today for more information. Lease is \$3,000/mo. and that includes sewer and water. 1 year minimum lease term.

## PROPERTY DETAILS

ParkingGarage OtherRooms InteriorFeatures Heating
1 To 5 Spaces Office Space Avail Display Window Restroom
Storage

Cooling Water Sewer
Central Air City City
Conditioning

Ask for Mary Kuchka
Berger Realty Inc
3160 Asbury Avenue, Ocean City
Call: 609-399-0076
Email to: mk@bergerrealty.com