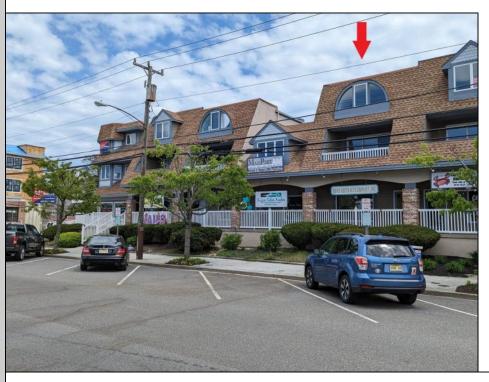

## **COMMENTS**

Great Opportunity! Commercial space available to rent in the heart of Avalon and near one of the busiest intersections on the Island. This Commercial Unit has been extensively renovated. The higher elevation eliminates nuisance flooding. The unit offers nearly 1,000 square feet with a Powder Room and front & rear entrances. There's a large parking lot in the rear of the building, which will soon be repaved, and the fence around the parking area is being replaced. Please call today for more information. Lease is \$3,000/mo. and that includes sewer and water. 1 year minimum lease term.