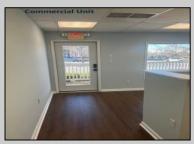

## COMMENTS

Great Opportunity! Commercial space available to rent in the heart of Avalon and near one of the busiest intersections on the Island. This Commercial Unit has been extensively renovated. The higher elevation eliminates nuisance flooding. The unit offers nearly 1,000 square feet with a Powder Room and front & rear entrances. There's a large parking lot in the rear of the building, which will soon be repayed, and the fence around the parking area is being replaced. Please call today for more information. Lease is \$3,000/mo. and that includes sewer and water. 1 year minimum lease term.