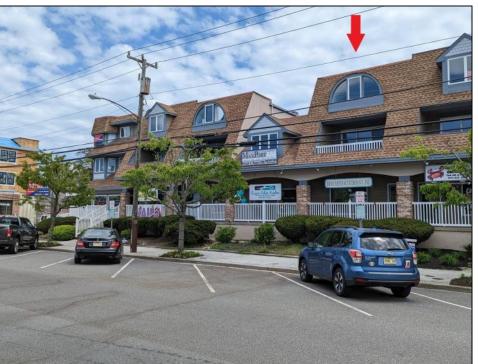

## **COMMENTS**

Great Opportunity! Commercial space available to rent in the heart of Avalon and near one of the busiest intersections on the Island. This Commercial Unit has been extensively renovated. The higher elevation eliminates nuisance flooding. The unit offers nearly 1,000 square feet with a Powder Room and front & rear entrances. There's a large parking lot in the rear of the building, which will soon be repaved, and the fence around the parking area is being replaced. Please call today for more information. Lease is \$3,000/mo. and that includes sewer and water. 1 year minimum lease term.