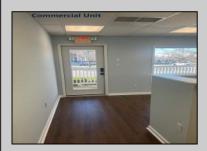

## **COMMENTS**

Great Opportunity! Commercial space available to rent in the heart of Avalon and near one of the busiest intersections on the Island. This Commercial Unit has been extensively renovated. The higher elevation eliminates nuisance flooding. The unit offers nearly 1,000 square feet with a Powder Room and front & rear entrances. There's a large parking lot in the rear of the building, which will soon be repaved, and the fence around the parking area is being replaced. Please call today for more information. Lease is \$3,000/mo. and that includes sewer and water. 1 year minimum lease term.

## PROPERTY DETAILS

ParkingGarage OtherRooms InteriorFeatures Heating
1 To 5 Spaces Office Space Avail Display Window Restroom
Storage

Cooling Water Sewer
Central Air City City
Conditioning

Ask for Ludwik Samselski Berger Realty Inc 1330 Bay Avenue, Ocean City Call: 609-391-1330 Email to: Is@bergerrealty.com