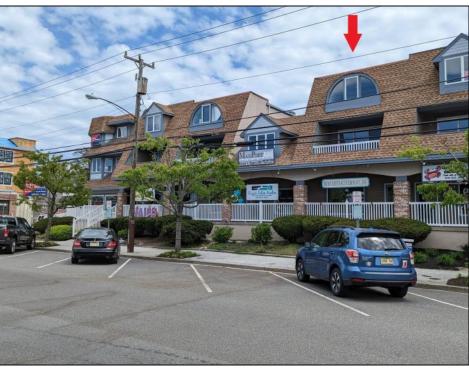

## COMMENTS

Great Opportunity! Commercial space available to rent in the heart of Avalon and near one of the busiest intersections on the Island. This Commercial Unit has been extensively renovated. The higher elevation eliminates nuisance flooding. The unit offers nearly 1,000 square feet with a Powder Room and front & rear entrances. There's a large parking lot in the rear of the building, which will soon be repayed, and the fence around the parking area is being replaced. Please call today for more information. Lease is \$3,000/mo. and that includes sewer and water. 1 year minimum lease term.