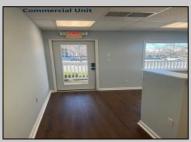

## COMMENTS

Great Opportunity! Commercial space available to rent in the heart of Avalon and near one of the busiest intersections on the Island. This Commercial Unit has been extensively renovated. The higher elevation eliminates nuisance flooding. The unit offers nearly 1,000 square feet with a Powder Room and front & rear entrances. There's a large parking lot in the rear of the building, which will soon be repayed, and the fence around the parking area is being replaced. Please call today for more information. Lease is \$3,000/mo. and that includes sewer and water. 1 year minimum lease term.