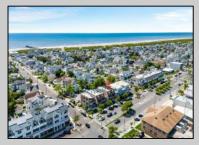

## **COMMENTS**

Great Opportunity! Commercial space available to rent in the heart of Avalon and near one of the busiest intersections on the Island. This Commercial Unit has been extensively renovated. The higher elevation eliminates nuisance flooding. The unit offers nearly 1,000 square feet with a Powder Room and front & rear entrances. There's a large parking lot in the rear of the building, which will soon be repaved, and the fence around the parking area is being replaced. Please call today for more information. Lease is \$3,000/mo. and that includes sewer and water. 1 year minimum lease term.