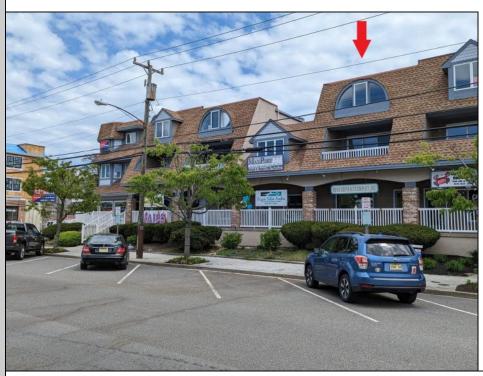

## **COMMENTS**

Great Opportunity! Commercial space available to rent in the heart of Avalon and near one of the busiest intersections on the Island. This Commercial Unit has been extensively renovated. The higher elevation eliminates nuisance flooding. The unit offers nearly 1,000 square feet with a Powder Room and front & rear entrances. There's a large parking lot in the rear of the building, which will soon be repaved, and the fence around the parking area is being replaced. Please call today for more information. Lease is \$3,000/mo. and that includes sewer and water. 1 year minimum lease term.