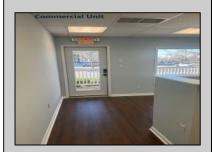

## **COMMENTS**

Great Opportunity! Commercial space available to rent in the heart of Avalon and near one of the busiest intersections on the Island. This Commercial Unit has been extensively renovated. The higher elevation eliminates nuisance flooding. The unit offers nearly 1,000 square feet with a Powder Room and front & rear entrances. There's a large parking lot in the rear of the building, which will soon be repaved, and the fence around the parking area is being replaced. Please call today for more information. Lease is \$3,000/mo. and that includes sewer and water. 1 year minimum lease term.